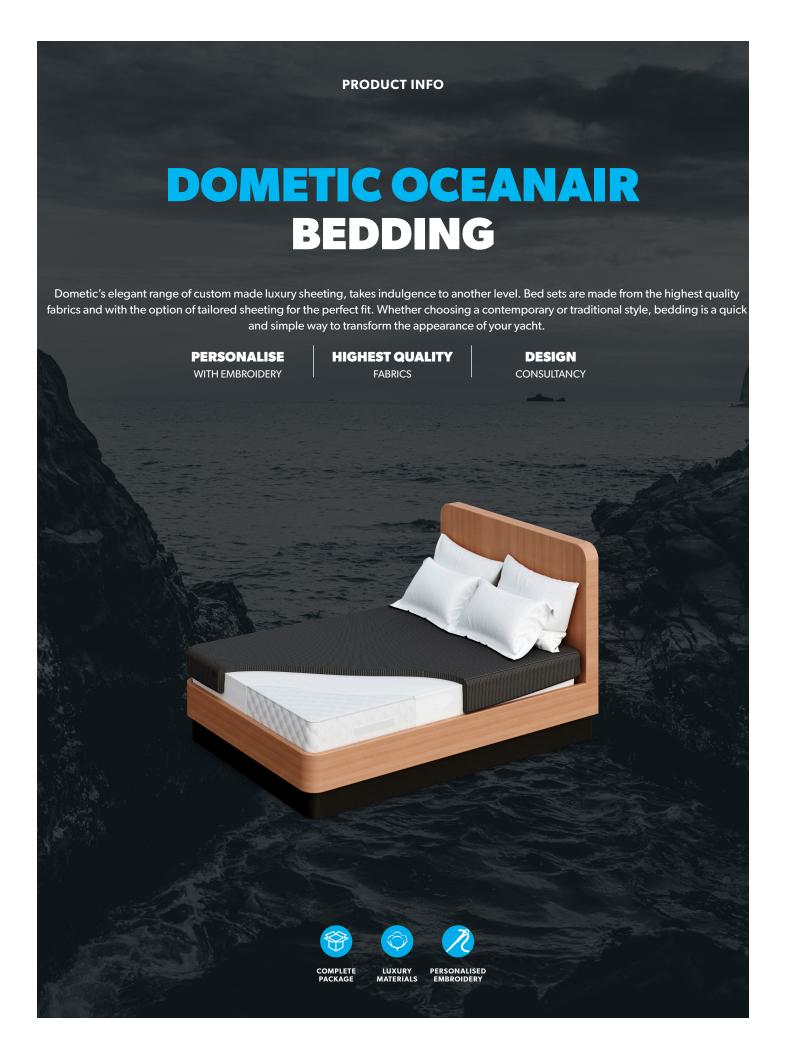

## **CONTENTS**

BEDDING SET CAN INCLUDE

Bed Cover 2x Euros 2x Shams

Square Accent Pillows Rectangle Accent Pillows

Mattress Pads
Sheets
Pillow Cases

Each Bedding set is tailored specifically for customer and requirements, for more information please contact Dometic.