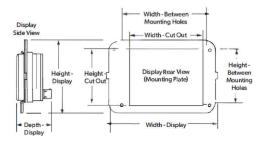

# **Specifications**

|                                  | Height           | Width            | Depth           |
|----------------------------------|------------------|------------------|-----------------|
| Display Dimensions               | 2.87 in / 73 mm  | 4.31 in / 110 mm | 1.37 in / 35 mm |
| <b>Cutout Dimensions</b>         | 1.81 in / 46 mm  | 2.9 in / 74 mm   | -               |
| Mounting Holes                   | 2.17 in / 55 mm  | 3.47 in / 88 mm  | -               |
| Vimar Eikon Bezel Dimensions     | 3.31 in / 84 mm  | 4.72 in / 120 mm | -               |
| Vimar Eikon Evo Bezel Dimensions | 4.15 in / 106 mm | 4.62 in / 118 mm | -               |

### **Easy To Install**

Matching existing display cut outs for quick and simple upgrade