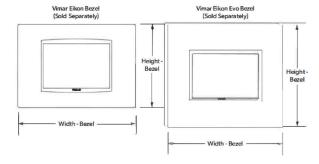

# VMD 2.5 DISPLAY

Intuitively designed touch screen thermostat display, with easy to understand user menu. 2.4" LCD screen with vivid color and clarity. Combine the air conditioning display with the Vimar Eikon bezel to coordinate with any rooms décor. Display Bezel sold separately.

# UNIVERSAL TOUCH SCREEN THERMOSTAT

The VMD 2.5 is a clear and easy to use touch screen style room thermostat with fresh graphics and vivid colors. The display is designed to fit with the standard Vimar Eikon bezels to match the style of your interior. Screen layouts are generously spaced for easy access without accidental button presses. Menus and setup screens are conveniently located to have complete control of your system.

# **Specifications**

|                                  | Height           | Width            | Depth           |
|----------------------------------|------------------|------------------|-----------------|
| Display Dimensions               | 2.87 in / 73 mm  | 4.31 in / 110 mm | 1.37 in / 35 mm |
| <b>Cutout Dimensions</b>         | 1.81 in / 46 mm  | 2.9 in / 74 mm   | -               |
| Mounting Holes                   | 2.17 in / 55 mm  | 3.47 in / 88 mm  | -               |
| Vimar Eikon Bezel Dimensions     | 3.31 in / 84 mm  | 4.72 in / 120 mm | -               |
| Vimar Eikon Evo Bezel Dimensions | 4.15 in / 106 mm | 4.62 in / 118 mm | -               |