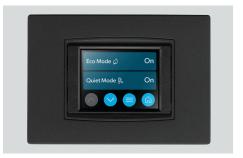

## **Total Climate Management**

Control every feature of your unit through multi-functional menus