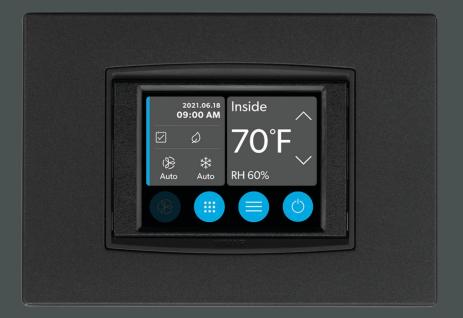

# VMD 2.5 DISPLAY

Intuitively designed touch screen thermostat display, with easy to understand user menu. 2.4" LCD screen with vivid color and clarity. Combine the air conditioning display with the Vimar Eikon bezel to coordinate with any rooms décor. Display Bezel sold separately.

# UNIVERSAL TOUCH SCREEN THERMOSTAT

The VMD 2.5 is a clear and easy to use touch screen style room thermostat with fresh graphics and vivid colors. The display is designed to fit with the standard Vimar Eikon bezels to match the style of your interior. Screen layouts are generously spaced for easy access without accidental button presses. Menus and setup screens are conveniently located to have complete control of your system.

### **Sharp Display**

Clear graphics and touch location spacing for quick and easy control