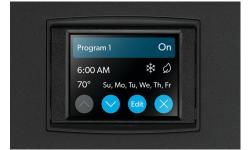

HIGH RESOLUTION EASY TO READ INTERFACE WITH INTUITIVE MENUS RESPONSIVE FAST TOUCH INTERACTION WITH EASY TO USE MENUS SCHEDULE SCREENS
SET UP SCHEDULES THAT
MEET YOUR DAILY NEEDS

# UNIVERSAL TOUCH SCREEN THERMOSTAT

The VMD 2.5 is a clear and easy to use touch screen style room thermostat with fresh graphics and vivid colors. The display is designed to fit with the standard Vimar Eikon bezels to match the style of your interior. Screen layouts are generously spaced for easy access without accidental button presses. Menus and setup screens are conveniently located to have complete control of your system.

### **Sharp Display**

Clear graphics and touch location spacing for quick and easy control